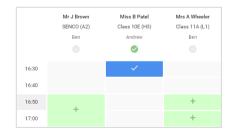

#### Step 5b (Manual): Book Appointments

Click any of the green cells to make an appointment. Blue cells signify where you already have an appointment. Grey cells are unavailable.

To change an appointment, delete the original by hovering over the blue box and clicking *Delete*. Then choose an alternate time.