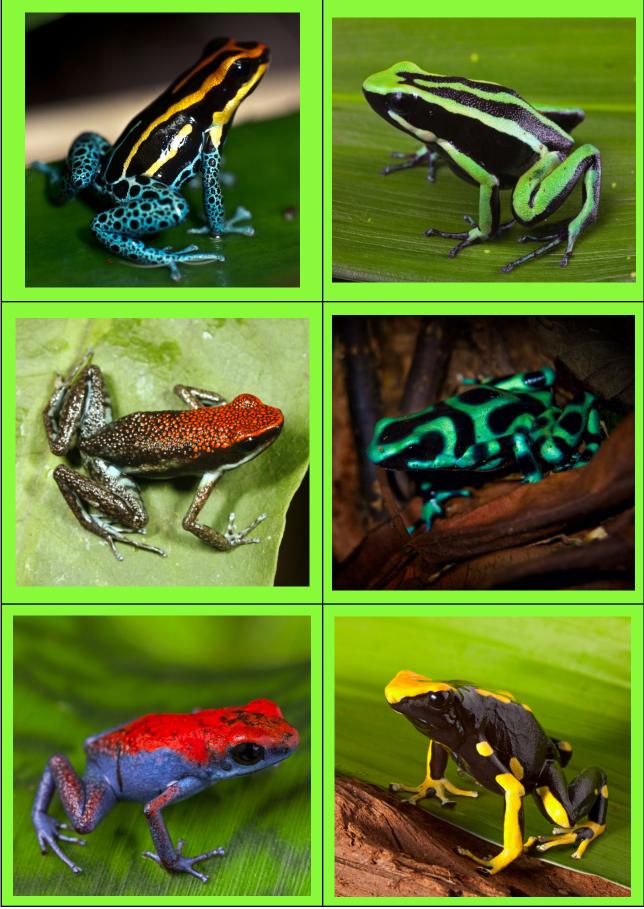

| The Rainforest: DT                      | Worksheet 10   |
|-----------------------------------------|----------------|
| 8 1 1 0 1 1 1 1 1 1 1 1 1 1 1 1 1 1 1 1 | 2-011001001 10 |

Name: \_\_\_\_\_ Pate: