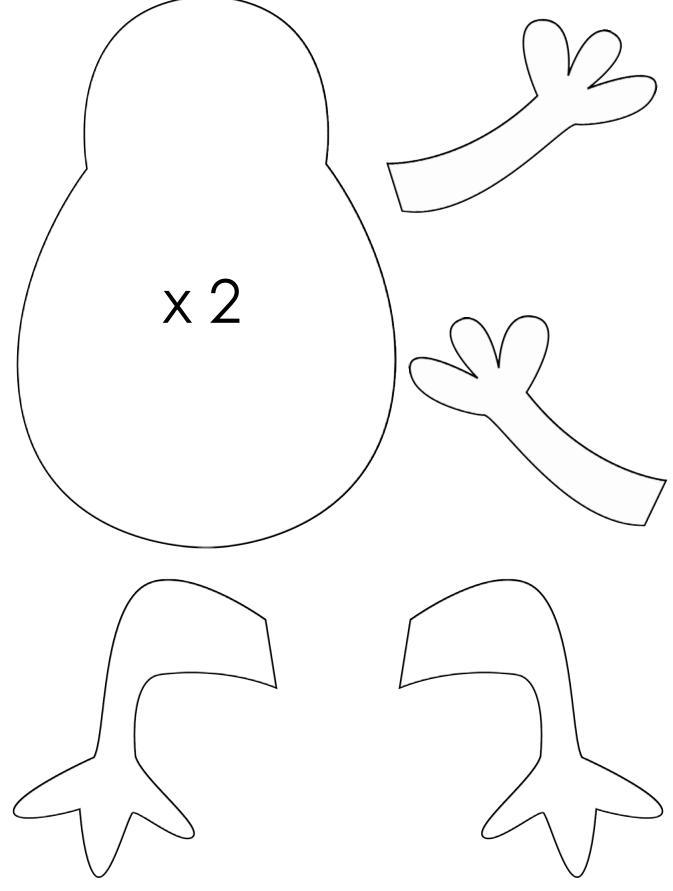

| Tha | 70 | 1.4 | 240 | ·4. | DT |
|-----|----|-----|-----|-----|----|
| The | Ka | เทเ |     | 51. | VI |

Template Sheet

Name: \_\_\_\_\_ Pate: \_\_\_\_\_

Copyright @ PlanBee Resources Ltd 2016

Copyright @ PlanBee Resources Ltd 2016