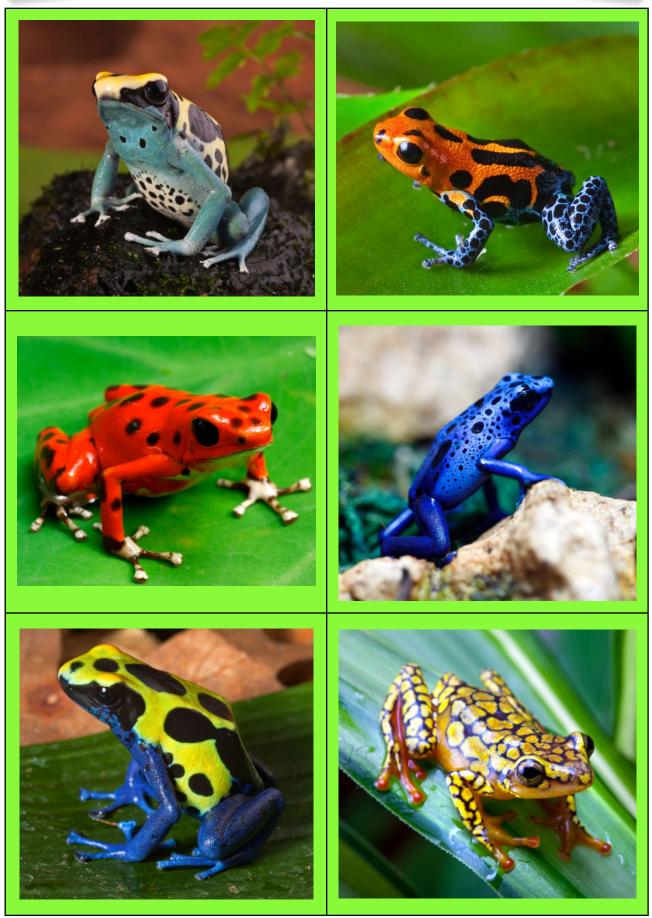

## How I will make my poison dart frog

Now ask a friend to check your flow diagram. Can they spot any mistakes?

| The Rainforest: DT                                                                                            | Worksheet 10                      |  |  |  |  |  |
|---------------------------------------------------------------------------------------------------------------|-----------------------------------|--|--|--|--|--|
| Name: Pate:                                                                                                   |                                   |  |  |  |  |  |
| My Poison Dart Frog Desi                                                                                      | My Poison Dart Frog Design        |  |  |  |  |  |
| Copy the photograph of your poison dart frog here:  Now draw a design for your frog. Label your design with t | How would you describe this frog? |  |  |  |  |  |
| you will need:                                                                                                |                                   |  |  |  |  |  |
| How will you make sure your frog looks like the frog in the                                                   | photo?                            |  |  |  |  |  |